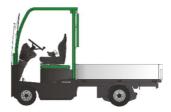

## **Platform Trucks**

- For heavy duty applications up to 10.0 tonnes
- Can be tailored to any application
- Quick and easy trailer docking

PE 15.1 Load Capacity 1.5 t Towing Capacity 10 t

PE 20.1 Load Capacity 2.0 t Towing Capacity 10 t