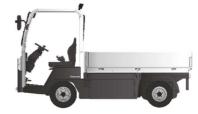

## **Platform Trucks**

- For heavy duty applications up to 10.0 tonnes
- Can be tailored to any application
- Quick and easy trailer docking

PE 15.1 Load Capacity 1.5 t Towing Capacity 10 t

PE 20.1 Load Capacity 2.0 t Towing Capacity 10 t