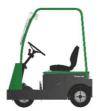

### **3-Wheel Tow Tractors**

- Easy on/off
- Easy battery access
- Quick and easy trailer docking

**TTE 40**Towing
Capacity 4 t

TTE 71
Towing
Capacity 7 t