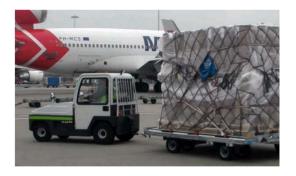

## **Platform Trucks**

- For heavy duty applications up to 10.0 tonnes
- Can be tailored to any application
- Quick and easy trailer docking

PE 15.1 Load Capacity 1.5 t Towing Capacity 10 t

PE 20.1 Load Capacity 2.0 t Towing Capacity 10 t