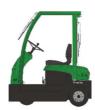

# **4-Wheel Tow Tractors**

- Easy on/off
- High manoeuvrability
- Quick and easy trailer docking

**TE 80**Towing Capacity 8 t

**TE 801XB**Towing Capacity 8 t

**TE 152**Towing Capacity 15 t

**TE 252**Towing Capacity 25 t