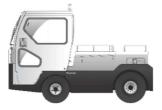

## **Platform Trucks**

- For heavy duty applications up to 10.0 tonnes
- Can be tailored to any application
- Quick and easy trailer docking

PE 15.1 Load Capacity 1.5 t Towing Capacity 10 t

PE 20.1 Load Capacity 2.0 t Towing Capacity 10 t