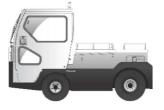

## **Platform Trucks**

- For heavy duty applications up to 10.0 tonnes
- Can be tailored to any application
- Quick and easy trailer docking

PE 15.1 Load Capacity 1.5 t Towing Capacity 10 t

PE 20.1 Load Capacity 2.0 t Towing Capacity 10 t