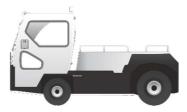

### **3-Wheel Tow Tractors**

- Easy on/off
- Easy battery access
- Quick and easy trailer docking

**TTE 40**Towing
Capacity 4 t

TTE 71
Towing
Capacity 7 t