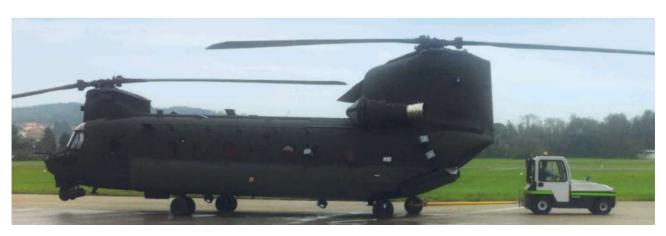

# **4-Wheel Tow Tractors**

- Easy on/off
- High manoeuvrability
- Quick and easy trailer docking

**TE 80**Towing Capacity 8 t

**TE 801XB**Towing Capacity 8 t

**TE 152**Towing Capacity 15 t

**TE 252**Towing Capacity 25 t

**TE 293**Towing Capacity 25 t

**TE 301**Towing Capacity 30 t

**TE 501**Towing Capacity 50 t