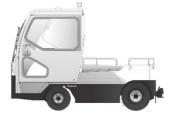

# **4-Wheel Tow Tractors**

- Easy on/off
- High manoeuvrability
- Quick and easy trailer docking

**TE 80**Towing Capacity 8 t

**TE 801XB**Towing Capacity 8 t

**TE 152**Towing Capacity 15 t

**TE 252**Towing Capacity 25 t

**TE 293**Towing Capacity 25 t

**TE 301**Towing Capacity 30 t

**TE 501**Towing Capacity 50 t