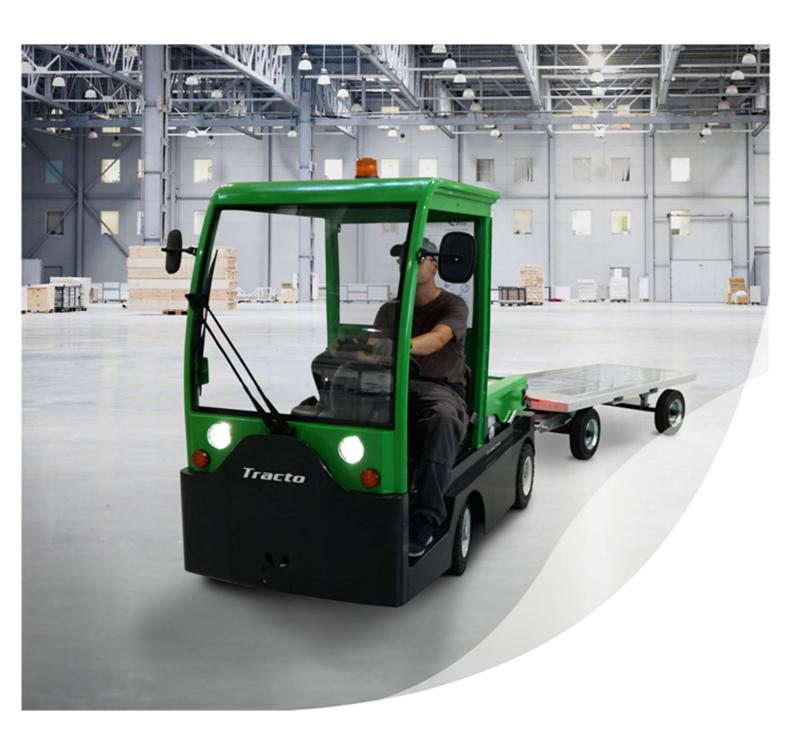

# CESAB Tracto

Tow Tractors and Platform Trucks, 4 – 50 tonnes capacity

# Market leading products and local support

- A range of 3-wheel and 4-wheel electric tow tractors and platform trucks
- Towing capacities from 4.0 to 50 tonnes
- Available through your local CESAB dealer

### **3-Wheel Tow Tractors**

- Easy on/off
- Easy battery access
- Quick and easy trailer docking

**TTE 40**Towing
Capacity 4 t

TTE 71
Towing
Capacity 7 t