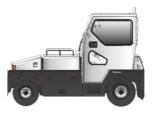

### **3-Wheel Tow Tractors**

- Easy on/off
- Easy battery access
- Quick and easy trailer docking

**TTE 40**Towing
Capacity 4 t

TTE 71
Towing
Capacity 7 t