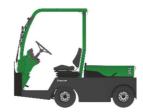

## **Platform Trucks**

- For heavy duty applications up to 10.0 tonnes
- Can be tailored to any application
- Quick and easy trailer docking

PE 15.1 Load Capacity 1.5 t Towing Capacity 10 t

PE 20.1 Load Capacity 2.0 t Towing Capacity 10 t