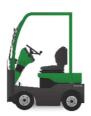

# **4-Wheel Tow Tractors**

- Easy on/off
- High manoeuvrability
- Quick and easy trailer docking

**TE 80**Towing Capacity 8 t

**TE 801XB**Towing Capacity 8 t

**TE 152**Towing Capacity 15 t

**TE 252**Towing Capacity 25 t

**TE 293**Towing Capacity 25 t

**TE 301**Towing Capacity 30 t

**TE 501**Towing Capacity 50 t